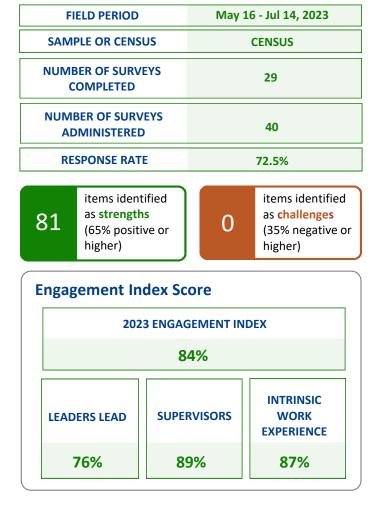

## Annual Employee Survey (AES) Dashboard

Advisory Council on Historic Preservation

The Dashboard's percent positive and negative results only include items 1-90, excluding item 16.

| Q7   |                                                                                               | Highest % Positive Items Index/Dimension Select: Highest % Positive |         |                             |     |  |
|------|-----------------------------------------------------------------------------------------------|---------------------------------------------------------------------|---------|-----------------------------|-----|--|
|      | I know how my work relates to the agency's goals.                                             | Employee Engagement Index: Intrinsic Work<br>Experience             |         |                             | 97% |  |
|      | I am comfortable expressing opinions that are different from other employees in my work unit. | DEIA Index: Inclusion                                               |         |                             | 97% |  |
| Q3   | My work gives me a feeling of personal accomplishment.                                        | Employee Engagement Index: Intrinsic Work Experience                |         |                             | 96% |  |
| Q49  | My supervisor supports my need to balance work and other life issues.                         | Employee-Focused Performance Dimension:<br>Work-Life Support        |         |                             | 95% |  |
| Q90  | It is important to me that my work contribute to the common good.                             | Employee Experience Index                                           |         |                             | 95% |  |
| High | est % Strongly Disagree Items                                                                 | Index/Dimension                                                     | Select: | Highest % Strongly Disagree | •   |  |
| Q44  | My organization has prepared me for potential cybersecurity threats.                          | Employee-Focused Performance Dimension:<br>Employee Welfare         |         | 13%                         |     |  |
| -    | In my work unit, differences in performance are recognized in a meaningful way.               | Goal Oriented Performance Dimension:<br>Recognition                 |         | 9%                          |     |  |
| 200  | How satisfied are you with the recognition you receive for doing a good job?                  | Goal Oriented Performance Dimension:<br>Recognition                 |         | 6%                          |     |  |
| Q41  | The approval process in my organization allows timely delivery of my work.                    | Other                                                               |         | 6%                          |     |  |
| Q40  | Information is openly shared in my organization.                                              | Foundations Performance Dimension:<br>Communication                 |         | 6%                          |     |  |